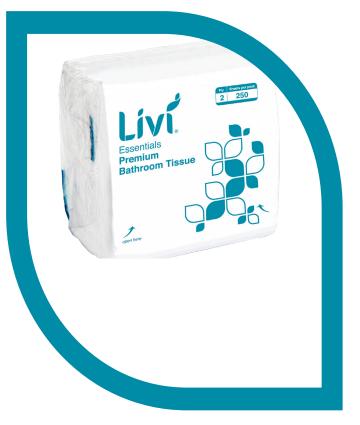

Livi Essentials Interleaved Toilet Tissue 2 Ply 250 Sheets

## SPECIFICATIONS\*

| Ply                | 2     |
|--------------------|-------|
| Sheets Per Pack    | 250   |
| Sheet Width        | 100mm |
| Sheet Length       | 205mm |
| Packs/Carton       | 36    |
| Cartons per Layer  | 9     |
| Cartons per Pallet | 36    |
|                    |       |